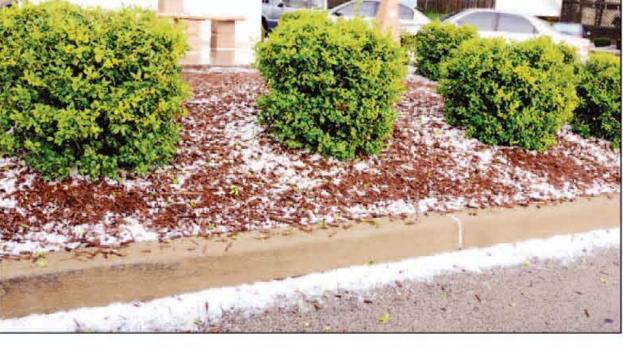

### STORM HITS ELIZABETHTOWN

Above, piles of hail stones cover mulch and line the curb Thursday afternoon at the McDonald's on West Dixie Avenue after a brief storm passed through the area.

Water streaks Thursday down the front windows of Sugar Fashion Cakes at 109 N. Mulberry St. as a thunderstorm including heavy rains and nickel-sized hail passed over Elizabethtown.

NEAL CARDIN/The News-Enterprise